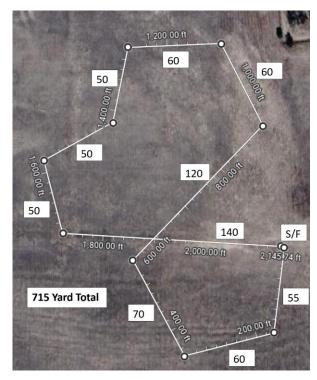

# Saturday March 15, 2025

715 yards, clockwise for prelims and reversed for finals