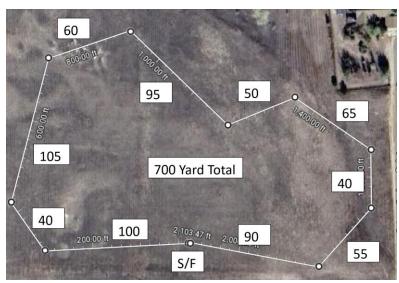

#### Sunday March 16, 2025

700 yards, clockwise for prelims and reversed for finals

Warning: It is advised that all hounds entered be in top physical condition due to the altitude and rigorous conditions of the course, which will be run on natural terrain and may include such hazards as rocks, trees, cactus, vegetation, gopher holes, gullies, bodies of water and other obstacles.